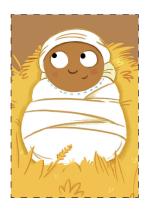

## How to assemble:

- 1. Cut out Baby Jesus pieces (1 per manger)
- 2. Cut out Box wrap pieces (3 per manger; 1 large plus 2 small rectangles)
- 3. Color pieces as desired if using the black and white template
- 4. Glue Baby Jesus piece inside the interior slide tray
- 5. Glue box wrap pieces around exterior box and ends of tray