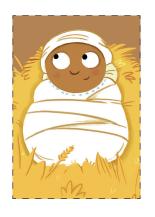

## How to assemble:

- 1. Cut out Baby Jesus pieces (1 per manger)
- 2. Cut out Box wrap pieces (3 per manger; 1 large plus 2 small rectangles)
- 3. Color pieces as desired if using the black and white template
- 4. Glue Baby Jesus piece inside the interior slide tray
- 5. Glue box wrap pieces around exterior box and ends of tray