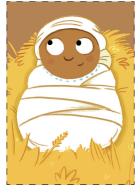

## How to assemble:

- 1. Cut out Baby Jesus pieces (1 per manger)
- 2. Cut out Box wrap pieces (3 per manger; 1 large plus 2 small rectangles)
- 3. Color pieces as desired if using the black and white template
- 4. Glue Baby Jesus piece inside the interior slide tray
- 5. Glue box wrap pieces around exterior box and ends of tray