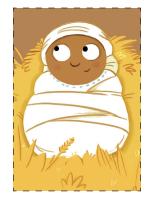

## How to assemble:

- 1. Cut out Baby Jesus pieces (1 per manger)
- 2. Cut out Box wrap pieces (3 per manger; 1 large plus 2 small rectangles)
- 3. Color pieces as desired if using the black and white template
- 4. Glue Baby Jesus piece inside the interior slide tray
- 5. Glue box wrap pieces around exterior box and ends of tray