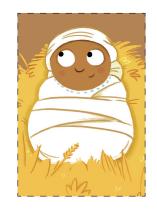

## How to assemble:

- 1. Cut out Baby Jesus pieces (1 per manger)
- 2. Cut out Box wrap pieces (3 per manger; 1 large plus 2 small rectangles)
- 3. Color pieces as desired if using the black and white template
- 4. Glue Baby Jesus piece inside the interior slide tray
- 5. Glue box wrap pieces around exterior box and ends of tray