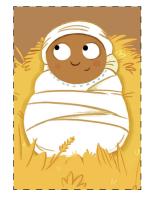

## Frolic Mini Manger

Create mini mangers with or for little ones to help them remember and share the story of Jesus' birth! Provide all the pieces needed for parents and caregivers to create with their child as part of a Frolic Family gathering or for preschoolers to create during preschool Sunday school — or have a small group put them together to hand-out in the nursery or place in quiet bags for worship.

## How to assemble:

- 1. Cut out Baby Jesus pieces (1 per manger)
- 2. Cut out Box wrap pieces (3 per manger; 1 large plus 2 small rectangles)
- 3. Color pieces as desired if using the black and white template
- 4. Glue Baby Jesus piece inside the interior slide tray
- 5. Glue box wrap pieces around exterior box and ends of tray