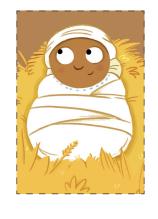

## How to assemble:

- 1. Cut out Baby Jesus pieces (1 per manger)
- 2. Cut out Box wrap pieces (3 per manger; 1 large plus 2 small rectangles)
- 3. Color pieces as desired if using the black and white template
- 4. Glue Baby Jesus piece inside the interior slide tray
- 5. Glue box wrap pieces around exterior box and ends of tray