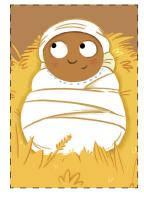

## Frolic Mini Manger

Create mini mangers with or for little ones to help them remember and share the story of Jesus' birth! Provide all the pieces needed for parents and caregivers to create with their child as part of a Frolic Family gathering or for preschoolers to create during preschool Sunday school — or have a small group put them together to hand-out in the nursery or place in quiet bags for worship.

## How to assemble:

- 1. Cut out Baby Jesus pieces (1 per manger)
- 2. Cut out Box wrap pieces (3 per manger; 1 large plus 2 small rectangles)
- 3. Color pieces as desired if using the black and white template
- 4. Glue Baby Jesus piece inside the interior slide tray
- 5. Glue box wrap pieces around exterior box and ends of tray