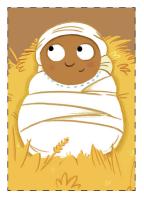

## Frolic Mini Manger

Create mini mangers with or for little ones to help them remember and share the story of Jesus' birth! Provide all the pieces needed for parents and caregivers to create with their child as part of a Frolic Family gathering or for preschoolers to create during preschool Sunday school — or have a small group put them together to hand-out in the nursery or place in quiet bags for worship.

## How to assemble:

- 1. Cut out Baby Jesus pieces (1 per manger)
- 2. Cut out Box wrap pieces (3 per manger; 1 large plus 2 small rectangles)
- 3. Color pieces as desired if using the black and white template
- 4. Glue Baby Jesus piece inside the interior slide tray
- 5. Glue box wrap pieces around exterior box and ends of tray