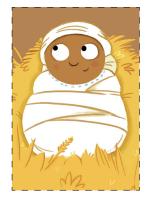

## How to assemble:

- 1. Cut out Baby Jesus pieces (1 per manger)
- 2. Cut out Box wrap pieces (3 per manger; 1 large plus 2 small rectangles)
- 3. Color pieces as desired if using the black and white template
- 4. Glue Baby Jesus piece inside the interior slide tray
- 5. Glue box wrap pieces around exterior box and ends of tray