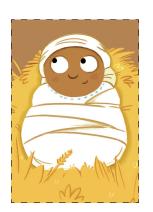

## Frolic Mini Manger

Create mini mangers with or for little ones to help them remember and share the story of Jesus' birth! Provide all the pieces needed for parents and caregivers to create with their child as part of a Frolic Family gathering or for preschoolers to create during preschool Sunday school — or have a small group put them together to hand-out in the nursery or place in quiet bags for worship.

## How to assemble:

- 1. Cut out Baby Jesus pieces (1 per manger)
- 2. Cut out Box wrap pieces (3 per manger; 1 large plus 2 small rectangles)
- 3. Color pieces as desired if using the black and white template
- 4. Glue Baby Jesus piece inside the interior slide tray
- 5. Glue box wrap pieces around exterior box and ends of tray