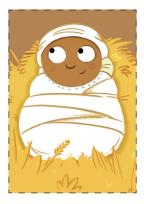

## How to assemble:

- 1. Cut out Baby Jesus pieces (1 per manger)
- 2. Cut out Box wrap pieces (3 per manger; 1 large plus 2 small rectangles)
- 3. Color pieces as desired if using the black and white template
- 4. Glue Baby Jesus piece inside the interior slide tray
- 5. Glue box wrap pieces around exterior box and ends of tray