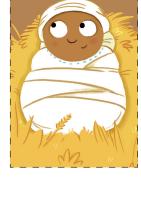

## Frolic Mini Manger

Create mini mangers with or for little ones to help them remember and share the story of Jesus' birth! Provide all the pieces needed for parents and caregivers to create with their child as part of a Frolic Family gathering or for preschoolers to create during preschool Sunday school — or have a small group put them together to hand-out in the nursery or place in quiet bags for worship.

## How to assemble:

- 1. Cut out Baby Jesus pieces (1 per manger)
- 2. Cut out Box wrap pieces (3 per manger; 1 large plus 2 small rectangles)
- 3. Color pieces as desired if using the black and white template
- 4. Glue Baby Jesus piece inside the interior slide tray
- 5. Glue box wrap pieces around exterior box and ends of tray