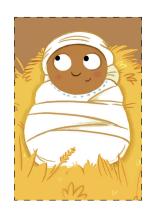

## Frolic Mini Manger

Create mini mangers with or for little ones to help them remember and share the story of Jesus' birth! Provide all the pieces needed for parents and caregivers to create with their child as part of a Frolic Family gathering or for preschoolers to create during preschool Sunday school — or have a small group put them together to hand-out in the nursery or place in quiet bags for worship.

## How to assemble:

- 1. Cut out Baby Jesus pieces (1 per manger)
- 2. Cut out Box wrap pieces (3 per manger; 1 large plus 2 small rectangles)
- 3. Color pieces as desired if using the black and white template
- 4. Glue Baby Jesus piece inside the interior slide tray
- 5. Glue box wrap pieces around exterior box and ends of tray